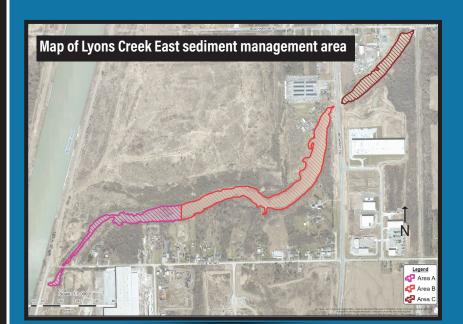

### NOTICE OF PUBLIC INFORMATION CENTRE Lyons Creek East Sediment Management Planning

The Niagara Peninsula Conservation Authority (NPCA) in collaboration with Environment and Climate Change Canada and the Ontario Ministry of Environment, Conservation and Parks, is undertaking a project to determine contaminated sediment remediation options for a portion of Lyons Creek East (LCE) in Welland, Ontario.

The project area is located east of the Welland Canal to Buchner Road (Fig. 1) is contaminated with historic sources of polychlorinated biphenyls (PCBs). It is the last of 14 sites identified for cleanup as part of the <u>Niagara River Remedial</u> Action Plan.

https://getinvolved.npca.ca/lyons-creek-east

Figure 1. Map of the LCE contaminated sediment management areas.