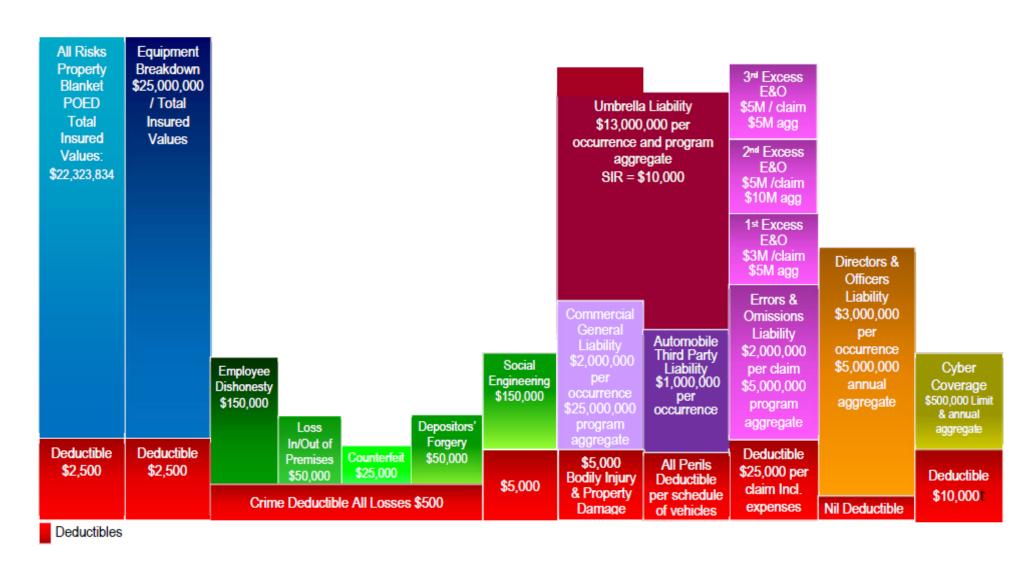

Marsh Canada Limited has been the successful proponent (broker) selected to manage the General Insurance and Risk Management provider since 2014. Please see Appendix 1 for a Program Structure Overview, including limits and coverages. Full policy details are available upon request.

#### **Property**

The perils insured include all risk of direct physical loss or damage including flood, earthquake, sewer back up and for all physical assets that NPCA owns or is responsible to insure. Coverage includes but is not limited to the following:

- · Buildings and structures
- Contents equipment and stock
- Mobile equipment, including unlicensed vehicles
- Provision for business interruption coverage result of the loss or damage.

#### **Equipment Breakdown**

Boiler and machinery cover objects such as pressure vessels, boilers, compressors, central air conditioning units, refrigeration equipment, motors, switch gear, transformers etc., against sudden and accidental breakdown resulting in damage to the object. A provision for business interruption coverage is included.

#### Crime

This policy segment provides coverage for loss of money and securities through the dishonest acts of employees and/or others:

- Employee Dishonesty
- Money & Securities Inside and Outside Premises
- Depositors' Forgery
- Money Order and Counterfeit Paper Currency
- Credit Card Forgery
- Computer Violation
- Social Engineering

#### Commercial General Liability

#### Coverage:

- If NPCA is sued, insurer will defend, pay for legal expenses and 'pay on behalf'.
- Insured's legal obligation for damages because of liability imposed by law or assumed under contract due to third party bodily injury, personal injury, or damage to property.
- Non-owned automobile: use of vehicles not owned by NPCA but used on NPCA business.

#### Automobile Third Party Liability

Coverage for vehicles owned or leased by NPCA: physical damage coverage, repair or replace, actual cash value.

#### **Errors and Omissions**

#### Coverage:

• Covers damages to third parties for loss caused by errors and omissions, or negligence in the issuance of permits, rezoning, maps, plans, surveys,etc.

#### **Umbrella Liability**

The umbrella liability provides an excess limit of liability coverage for Commercial General, Automobile and Errors & Omissions Liabilities.

#### **Directors and Officers Liability**

#### Coverage:

- Covers directors, officers, management, and the organization against liability arising from any alleged wrongful act in directing the business affairs of NPCA, the Foundation or while acting on the Board of an associated non-profit organization
- Defence Costs more than limit of liability

#### Cyber Insurance

Optional coverage – NPCA does participate.

#### **Coverage Options:**

- First Party Coverage: direct loss and out of pocket expense incurred by NPCA, including data breach expenses, crisis management expenses, network extortion, data restoration and loss of income.
- Third Party Coverage: defense and liability incurred due to alleged harm caused to others by the insured, including privacy liability, network security liability, internet media liability, network extortion and regulatory proceedings.
- "Claims-Made" policy: claims must be reported during the policy period.