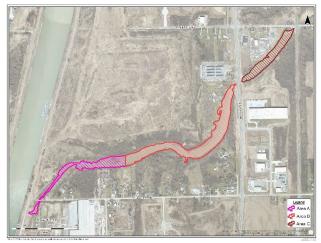

### NOTICE OF PUBLIC INFORMATION CENTRE Lyons Creek East Sediment Management Planning

The Niagara Peninsula Conservation Authority (NPCA) in collaboration with Environment and Climate Change Canada and the Ontario Ministry of Environment, Conservation and Parks, is undertaking a project to determine contaminated sediment remediation options for a portion of Lyons Creek East (LCE) in Welland, Ontario.

The project area is located east of the Welland Canal to Buchner Road (Fig. 1) is contaminated with historic sources of polychlorinated biphenyls (PCBs). It is the last of 14 sites identified for cleanup as part of the <u>Niagara River Remedial</u> Action Plan.

https://getinvolved.npca.ca/lyons-creek-east

Figure 1. Map of the LCE contaminated sediment management areas.