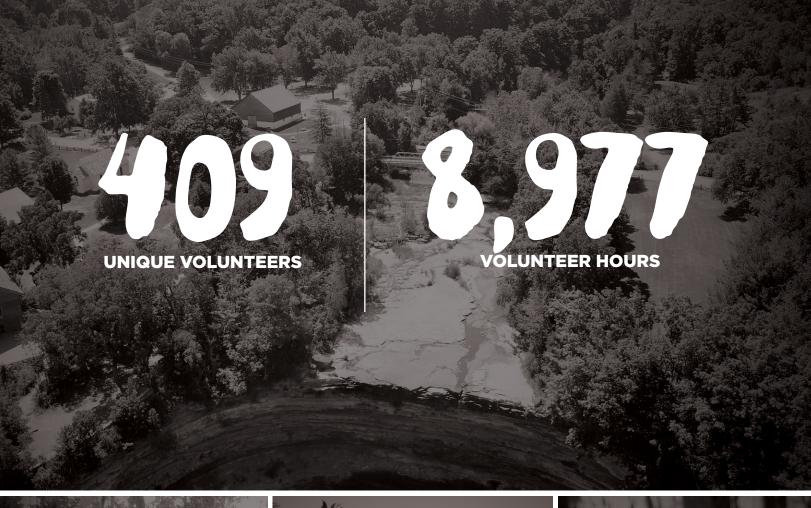

### **Volunteers**

Volunteers support the NPCA in many ways. They are ambassadors of our organization and are very valuable to our work. We are thankful that volunteers choose to spend their precious free time with us. Whether it is helping with educational programs, property maintenance and stewardship, or special projects and ecological restoration, volunteers and partners make a tremendous impact and help improve our watershed. When individuals come together to work on projects and programs that are important to them, they encourage others to do the same.